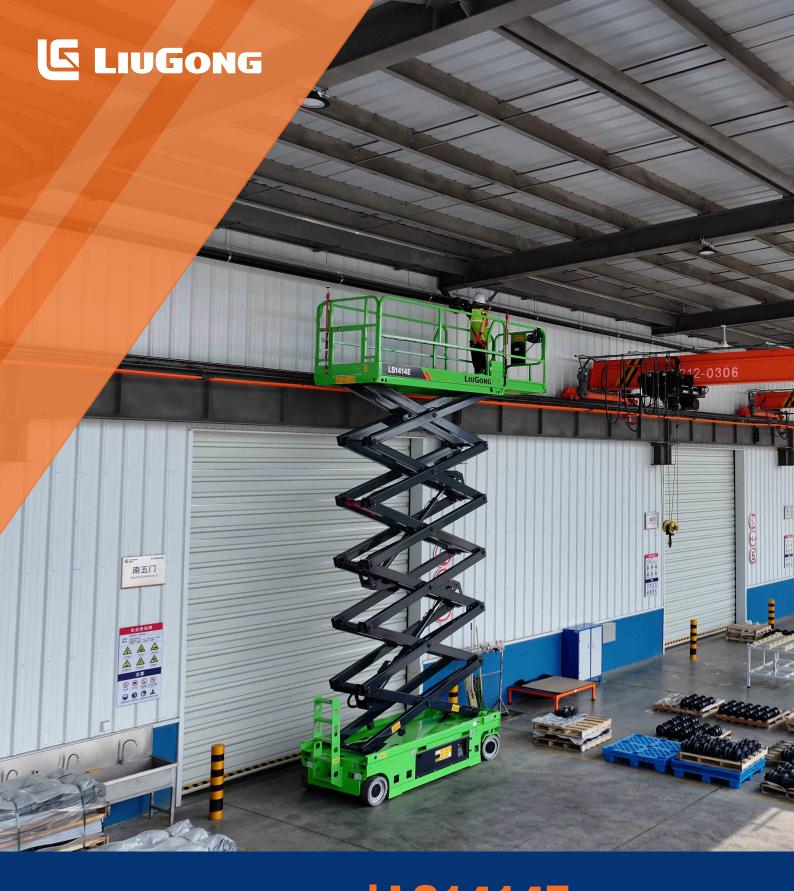

**Working Height Max.** 

Overall Lift Capacity Max. Overall Width Overall Length Overall Weight 16 m (52'6") 8 m (26'3") 350 kg (771 lb) 1.38 m (4'6") 3.1 m (10'2") 3,720 kg (8,201 lb)

## LS1414E Electric Scissor Lift E-Drive

## LS1414E SPECIFICATIONS >>>







| DIMENSIONS                               |                           |
|------------------------------------------|---------------------------|
| A. Working Height Max. (Indoor/Outdoor)  | 16 / 8 m (52'6" / 26'3")  |
| B. Platform Height Max. (Indoor/Outdoor) | 14 / 6 m (45'11" / 19'8") |
| C. Platform Height (Stowed)              | 1.66 m (5'5")             |
| D. Platform Length                       | 2.88 m (9'5")             |
| E. Platform Width                        | 1.35 m (4'5")             |
| F. Extension Deck (