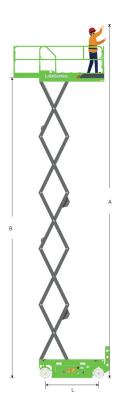

**Working Height Max.** 

Overall Lift Capacity Max. Overall Width Overall Length Overall Weight 16 m (52'6") 8 m (26'3") 350 kg (771 lb) 1.38 m (4'6") 3.1 m (10'2") 3,720 kg (8,201 lb)

## LS1414E SPECIFICATIONS >>>

| DIMENSIONS                               |                           |
|------------------------------------------|---------------------------|
| A. Working Height Max. (Indoor/Outdoor)  | 16 / 8 m (52'6" / 26'3")  |
| B. Platform Height Max. (Indoor/Outdoor) | 14 / 6 m (45'11" / 19'8") |
| C. Platform Height (Stowed)              | 1.66 m (5'5")             |
| D. Platform Length                       | 2.88 m (9'5")             |
| E. Platform Width                        | 1.35 m (4'5")             |
| F. Extension Deck (Roll Out)             | 1.22 m (4')               |
| G. Overall Length                        | 3.1 m (10'2")             |
| H. Overall Length (Without Ladder)       | 2.9 m (9'6")              |
| I. Overall Width                         | 1.38 m (4'6")             |
| J. Stowed Height (Rails Up)              | 2.74 m (8'11")            |
| K. Stowed Height (Rails Down)            | 1.97 m (6'6")             |
| L. Wheelbase                             | 2.5 m (8'2")              |
| M. Ground Clearance (Pothole Raised)     | 150 mm (6")               |
| N. Ground Clearance (Pothole Deployed)   | 20 mm (0.8")              |
|                                          |                           |