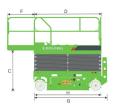

## LS1414E SPECIFICATIONS >>>

| DIMENSIONS                               |                           |
|------------------------------------------|---------------------------|
| A. Working Height Max. (Indoor/Outdoor)  | 16 / 8 m (52'6" / 26'3")  |
| B. Platform Height Max. (Indoor/Outdoor) | 14 / 6 m (45'11" / 19'8") |
| C. Platform Height (Stowed)              | 1.66 m (5'5")             |
| D. Platform Length                       | 2.88 m (9'5")             |
| E. Platform Width                        | 1.35 m (4'5")             |
| F. Extension Deck (Roll Out)             | 1.22 m (4')               |
| G. Overall Length                        | 3.1 m (10'2")             |
| H. Overall Length (Without Ladder)       | 2.9 m (9'6")              |
| I. Overall Width                         | 1.38 m (4'6")             |
| J. Stowed Height (Rails Up)              | 2.74 m (8'11")            |
| K. Stowed Height (Rails Down)            | 1.97 m (6'6")             |
| L. Wheelbase                             | 2.5 m (8'2")              |
| M. Ground Clearance (Pothole Raised)     | 150 mm (6")               |
| N. Ground Clearance (Pothole Deployed)   | 20 mm (0.8")              |
|                                          |                           |