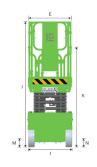

## LS1414E SPECIFICATIONS >>>

| DIMENSIONS                               |                           |
|------------------------------------------|---------------------------|
| A. Working Height Max. (Indoor/Outdoor)  | 16 / 8 m (52'6" / 26'3")  |
| B. Platform Height Max. (Indoor/Outdoor) | 14 / 6 m (45'11" / 19'8") |
| C. Platform Height (Stowed)              | 1.66 m (5'5")             |
| D. Platform Length                       | 2.88 m (9'5")             |
| E. Platform Width                        | 1.35 m (4'5")             |
| F. Extension Deck (Roll Out)             | 1.22 m (4')               |
| G. Overall Length                        | 3.1 m (10'2")             |
| H. Overall Length (Without Ladder)       | 2.9 m (9'6")              |
| I. Overall Width                         | 1.38 m (4'6")             |
| J. Stowed Height (Rails Up)              | 2.74 m (8'11")            |
| K. Stowed Height (Rails Down)            | 1.97 m (6'6")             |
| L. Wheelbase                             | 2.5 m (8'2")              |
| M. Ground Clearance (Pothole Raised)     | 150 mm (6")               |
| N. Ground Clearance (Pothole Deployed)   | 20 mm (0.8")              |
|                                          |                           |